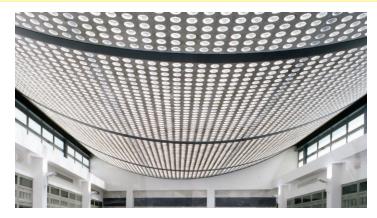

## **DESIGNED, ENGINEERED & TESTED PRE-FABRICATED PANELS**

Glass Paver & Precast Concrete Panel Systems allow light to be shared between levels of a building. They allow light to travel through the floor to brighten a space below, or create a decorative feature at night as the light shines up from underfoot. A glass block flooring option that is easy and quick to install. It is the most durable horizontal glass system in the world.

- Designed & Engineered for Durability
- Withstand Any Type of Climate
- Air & Water Tight
- Up to 200 lb Live Load
- Available ASHTO HS 20-44 Bridge Loading

- Ideal for:
  - Transit Projects
  - High End Residences
  - Educational Facilities
  - Corporate or Institutional Projects
  - Bridges
  - Sidewalks/ Vault Lighting
  - Stairs and Landings
  - Balconies
  - Patios