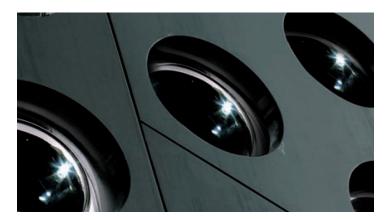

#### **Orbis**

Orbis is a unique option for both horizontal and vertical applications. All the elements for structures that require maximum strength, but with a flair for the design component. These 7.5" round pavers and block are available in several formats.