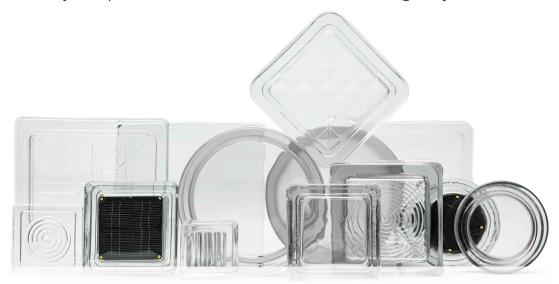

#### **Precast Concrete and Glass Paver Panels**

#### Shape

Many glass Paver options are available from round, square, rectangular, custom, and historic pavers.

#### Size

Panels are custom manufactured to yout project requirements. Available in taditional square or rectangular, and shapes like round or any other geometric shape.