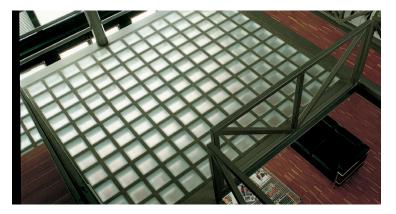

## **DESIGNED, ENGINEERED & TESTED PRE-FABRICATED PANELS**

Glass Paver & Precast Concrete Panel Systems allow light to be shared between levels of a building. They allow light to travel through the floor to brighten a space below, or create a decorative feature at night as the light shines up from underfoot. A glass block flooring option that is easy and quick to install. It is the most durable horizontal glass system in the world.

### Customize Your Horizontal Glass Paver System

As with our other glass block systems, the LightWise® Architectural Horizontal Systems are easily customizable for your project requirements.